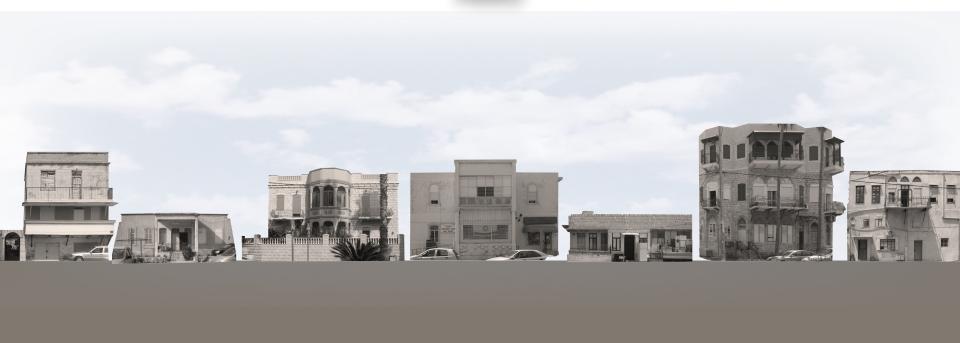

## **Table of Contents**

- I. Table of Contents
- II. Introduction
- III. Map of New City
- IV. Isolated Typologies of British Mandate Residential Buildings in New City Akko
  - a. Angled Bay Residence
  - b. Portico Residence
  - c. Rectangular Bay Residence
  - d. Full Length Balcony Residence
  - e. Multiple Bays Residence
  - f. Box Residence
- V. Stylistic Features of Typologies
  - a. Balcony
  - b. Bay
  - c. Cornice
  - d. Decorative Stucco
  - e. Door
  - f. Entrance
  - g. Exterior Material
  - h. Overhang
  - i. Stair Shaft
  - j. Shutters
  - k. Overhang Supports
  - I. Windows
- VI. Historical Photographs
- VII. Bibliography
- VIII. Thanks