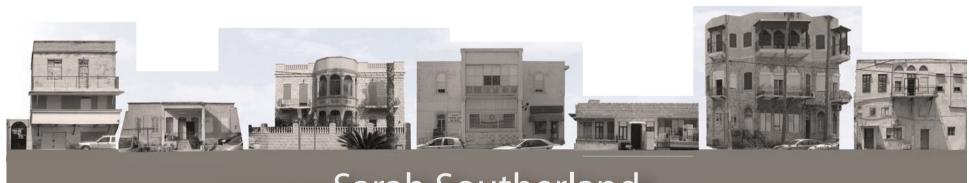

## Typology of British Mandate Period Residential Buildings in New City Akko

## Sarah Southerland

Saving the Stones Internship Program
Summer 2010

## **Table of Contents**

- I. Table of Contents
- II. Introduction
- III. Map of New City
- IV. Isolated Typologies of British Mandate Residential Buildings in New City Akko
  - a. Angled Bay Residence
  - b. Portico Residence
  - c. Rectangular Bay Residence
  - d. Full Length Balcony Residence
  - e. Multiple Bays Residence
  - f. Box Residence
- V. Stylistic Features of Typologies
  - a. Balcony
  - b. Bay
  - c. Cornice
  - d. Decorative Stucco
  - e. Door
  - f. Entrance
  - g. Exterior Material
  - h. Overhang
  - i. Stair Shaft
  - j. Shutters
  - k. Overhang Supports
  - I. Windows
- VI. Historical Photographs
- VII. Bibliography
- VIII. Thanks